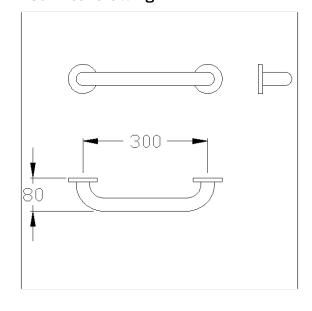

|
| Axle dimension a1 | 300 mm                                              |
| Fixing type       | rosettes mounting                                   |
| Fixing points     | 2 Piece                                             |
| Diameter          | 32 mm                                               |
| Material          | stainless steel, material No. 1.4301 (A2, AISI 304) |
| Surface           | brushed finish                                      |
| Colour            | Stainless steel (009)                               |
| Version           | left and right                                      |
| Loading           | max. 175 kgs                                        |
|                   | · · · · · · · · · · · · · · · · · · ·               |

### Technical drawing



#### **Product description**

- $\boldsymbol{\cdot}$  Inox Care as a robust and timeless classic with bacteriostatic properties
- with Rose Gasket for sealing of the drilling points according to German standard DIN 18534-1
- with stainless steel roses Ø 70mm for concealed screw fixing
- In case of lightweight partition walls a backfill made of min. 20mm hardwood is needed
- produced in accordance with Regulation (EU) 2017/745 on medical devices
- CE-certified
- meets the requirements of German standard DIN 18040 and Austrian standard  $\ddot{\text{O}}\text{NORM}\,\text{B}\,\text{1600}$
- supplied with stainless steel Torx screw sØ 6 x 70 mm and plugs





009