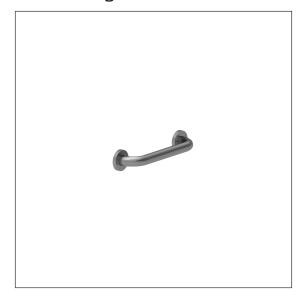

# Product data sheet

## Care Solutions - Inox Care

Inox Care Grab bar

Article number: 2053030009



### Product image



#### **Technical specifications**

| Product group     | 5500                                                |
|-------------------|-----------------------------------------------------|
| Product           | Grab bar                                            |
| Axle dimension a1 | 300 mm                                              |
| Fixing type       | rosettes mounting                                   |
| Fixing points     | 2 Piece                                             |
| Diameter          | 32 mm                                               |
| Material          | stainless steel, material No. 1.4301 (A2, AISI 304) |
| Surface           | brushed finish                                      |
| Colour            | Stainless steel (009)                               |
| V