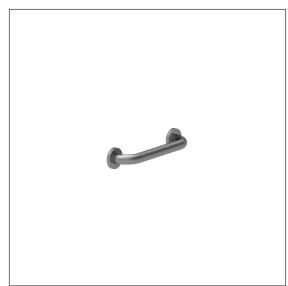

# Care Solutions · Inox Care

### Inox Care Grab bar Article number: 2053030009

#### Product image



## Technical specifications

| Draduct group     | 5500                                                |
|-------------------|-----------------------------------------------------|
| Product group     | 5500                                                |
| Product           | Grab bar                                            |
| Axle dimension a1 | 300 mm                                              |
| Fixing type       | rosettes mounting                                   |
| Fixing points     | 2 Piece                                             |
| Diameter          | 32 mm                                               |
| Material          | stainless steel, material No. 1.4301 (A2, AISI 304) |
| Surface           | brushed finish                                      |
| Colour