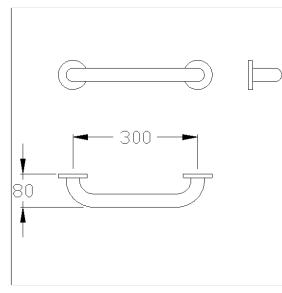

### Technical drawing

## Technical specifications

| Draduct group     | 5500                                                |
|-------------------|-----------------------------------------------------|
| Product group     | 5500                                                |
| Product           | Grab bar                                            |
| Axle dimension a1 | 300 mm                                              |
| Fixing type       | rosettes mounting                                   |
| Fixing points     | 2 Piece                                             |
| Diameter          | 32 mm                                               |
| Material          | stainless steel, material No. 1.4301 (A2, AISI 304) |
| Surface           | brushed finish                                      |
| Colour            | Stainless steel (009)                               |
| Version           | left and right                                      |
| Loading           | max. 175 kgs                                        |