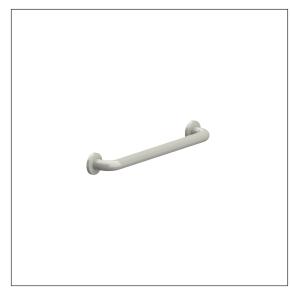

## Special Care Adipositas Grab bar Article number: 0457050067

#### Product image

#### **Product description**

- Special Care Adipositas for increased load-bearing requirements
- with non-corrosive steel core throughout
- with plastic rose Ø 70mm for concealed screw fixing and glass fiber reinforced plastic base
- In case of lightweight partition walls a backfill made of min. 20mm hardwood is needed
- for the use of rose gaskets 0300901/0300910 geeignet
- CE-certified
- meets the requirements of German standard DIN 18040 and Austrian standard ÖNORM B 1600
- + supplied with stainless steel Torx screw sØ 6 x 70 mm and special plugs