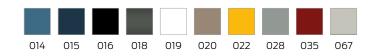

#### **Technical specifications**

| Product group     | 2010                       |
|-------------------|----------------------------|
| Product           | Grab bar                   |
| Axle dimension a1 | 500 mm                     |
| Fixing type       | rosettes mounting          |
| Fixing points     | 2 Piece                    |
| Diameter          | 34 mm                      |
| Material          | polyamide                  |
| Surface           | high gloss                 |
| Colour            | available in nylon colours |
| Version           | left and right             |
| Loading           | max. 300 kgs               |
|                   |                            |