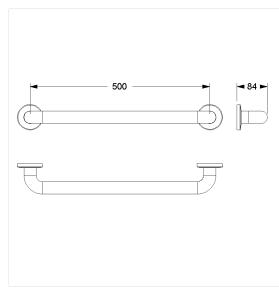

#### **Technical specifications**

| Product group     | 2010                       |
|-------------------|----------------------------|
| Product           | Grab bar                   |
| Axle dimension a1 | 500 mm                     |
| Fixing type       | rosettes mounting          |
| Fixing points     | 2 Piece                    |
| Diameter          | 34 mm                      |
| Material          | polyamide                  |
| Surface           | high gloss                 |
| Colour            | available in nylon colours |
| Version           | left and right             |
| Loading           | max. 300 kgs               |
|                   |                            |

#### **Technical drawing**