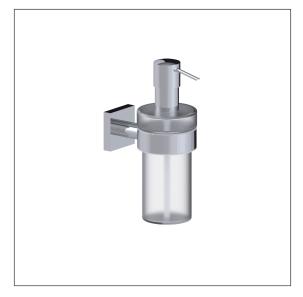

# Care Solutions - Cavere Care Chrome Accessories

Cavere Care Chrome Soap dispenser

Article number: 9400460300

Product image

### **Product description**

- Cavere Care as an award-winning product family with excellent design for all requirements
- pump head made of chromium-plated metal
- Soap dispenser can be removed for cleaning
- · plastic damping ring
- · for wall mounting
- supplied with fixing material