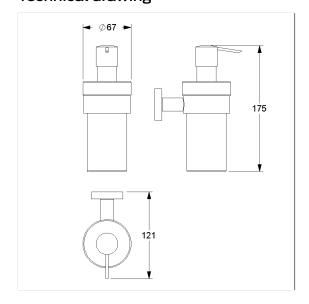

### Technical drawing

## **Technical specifications**

| Product group | 7030                           |
|---------------|--------------------------------|
| Product       | Soap dispenser                 |
| Length        | 150 mm                         |
| Width         | 104 mm                         |
| Height        | 70 mm                          |
| Capacity      | 0.2 l                          |
| Material      | glass, bracket made of b brass |
| Surface       | satined                        |
| Colour        | Cavere Chrome (300)            |
|               |                                |