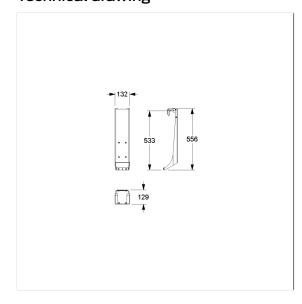

### Technical specifications

| Product group  | 8700                             |
|----------------|----------------------------------|
| Product        | Suspension device, retrofittable |
| Compatible for | for Cavere Care                  |
| Length         | 132 mm                           |
| Height         | 555 mm                           |
| Width          | 127 mm                           |
| Material       | aluminium                        |
| Surface        | scratch-resistant powder coating |
| Colour         | available in Ascento colours     |
|                |                                  |

#### Technical drawing