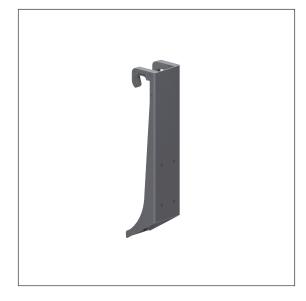

## Product image

#### **Product description**

- · Ascento as Modular Seating Solution, expandible and combinable
- $\cdot$  Ascento Lift-up shower seat for wall mounting can be re-equipped with a suspension module to a Hanging seat (backrest required)
- · for hanging in Cavere Care Shower handrails
- Hook inside made of Nylon
- · cushioned wall spacer made of Elastolan
- $\cdot$  for top edge of shower handrail 850mm the seat height corresponds 460 mm (DIN18040 und ÖNORM B1600)
- · concealed screw fixing