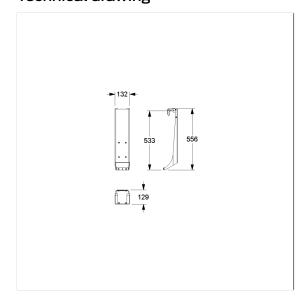

## Technical specifications

| Product group  | 8700                             |
|----------------|----------------------------------|
| Product        | Suspension device, retrofittable |
| Compatible for | for Cavere Care                  |
| Length         | 132 mm                           |
| Height         | 555 mm                           |
| Width          | 127 mm                           |
| Material       | aluminium                        |
| Surface        | scratch-resistant powder coating |
| Colour         | available in Ascento colours     |
| •              |                                  |

#### Technical drawing