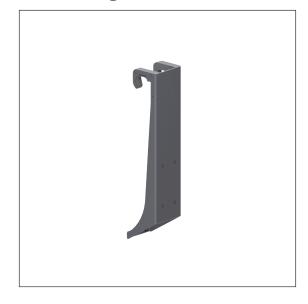

## Product image

#### **Product description**

- · Ascento as Modular Seating Solution, expandible and combinable
- $\cdot$  Ascento Lift-up shower seat for wall mounting can be re-equipped with a suspension module to a Hanging seat (backrest required)
- · for hanging in Cavere Care Shower handrails
- Hook inside made of Nylon
- · cushioned wall spacer made of Elastolan
- $\cdot$  for top edge of shower handrail 850mm the seat height corresponds 460 mm (DIN18040 und ÖNORM B1600)
- · concealed screw fixing