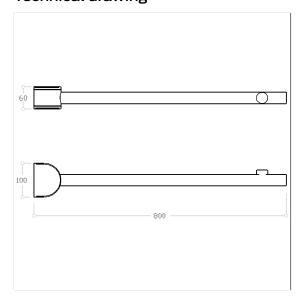

### Technical specifications

| Product group | 0700                       |
|---------------|----------------------------|
| Product       | Shower guard rail          |
| Length        | 800 mm                     |
| Material      | polyamide                  |
| Surface       | high gloss                 |
| Diameter      | 34 mm                      |
| Colour        | available in nylon colours |
|               |                            |

### Technical drawing