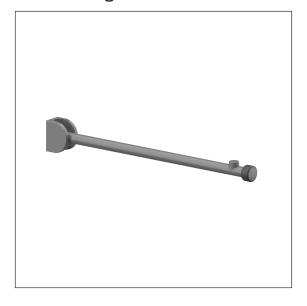

## Product data sheet

# Care Solutions - Nylon Care 300

Nylon Care 300 Shower guard rail

Article number: 0300488018



### Product image



### Technical specifications

| Product group | 0700                       |
|---------------|----------------------------|
| Product       | Shower guard rail          |
| Length        | 800 mm                     |
| Material      | polyamide                  |
| Surface       | high gloss                 |
| Diameter      | 34 mm                      |
| Colour        | available in nylon colours |
|               |                            |

### Technical drawing



### **Product description**

- Nylon Care a well-tried and proven product family with a wide range of variants, three product series suiting many different requirements
- with non-corrosive steel core throughout
- · can be folded up
- locked in place in vertical position
- $\cdot \ \ \text{with adjustable brake}$
- $\