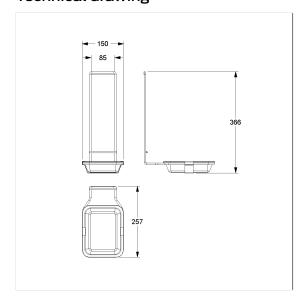

## **Technical specifications**

| Product group | 5600                                                |
|---------------|-----------------------------------------------------|
| Product       | Drip tray                                           |
| Length        | 260 mm                                              |
| Width         | 150 mm                                              |
| Height        | 370 mm                                              |
| Material      | stainless steel, material No. 1.4301 (A2, AISI 304) |
| Surface       | brushed finish                                      |
| Colour        | Stainless steel (009)                               |
|               |                                                     |

## Technical drawing