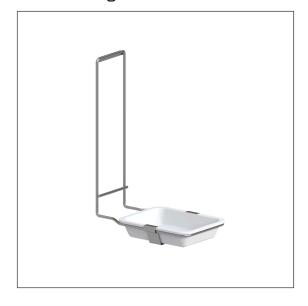

### Product image

## **Product description**

- $\boldsymbol{\cdot}$  Inox Care as a robust and timeless classic with bacteriostatic properties
- $\boldsymbol{\cdot}$  for Inox Care Disinfectant and soap dispenser
- $\boldsymbol{\cdot}$  serves as a drip tray for liquids
- $\boldsymbol{\cdot}$  Bowl with high breaking strenght
- gets mounted behind Dispenser