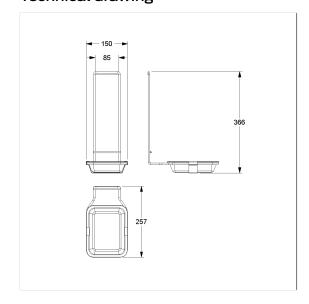

## Technical drawing

## **Technical specifications**

| Product group | 5600                                                |
|---------------|-----------------------------------------------------|
| Product       | Drip tray                                           |
| Length        | 260 mm                                              |
| Width         | 150 mm                                              |
| Height        | 370 mm                                              |
| Material      | stainless steel, material No. 1.4301 (A2, AISI 304) |
| Surface       | brushed finish                                      |
| Colour        | Stainless steel (009)                               |
|               |                                                     |