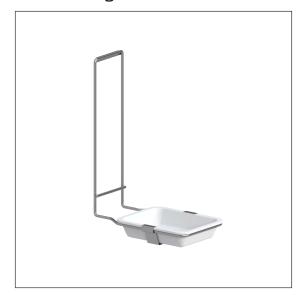

### Product image

## **Technical specifications**

| Product group | 5600                                                |
|---------------|-----------------------------------------------------|
| Product       | Drip tray                                           |
| Length        | 260 mm                                              |
| Width         | 150 mm                                              |
| Height        | 370 mm                                              |
| Material      | stainless steel, material No. 1.4301 (A2, AISI 304) |
| Surface       | brushed finish                                      |
| Colour        | Stainless steel (009)                               |
|               |                                                     |

## **Product description**

- $\boldsymbol{\cdot}$  Inox Care as a robust and timeless classic with bacteriostatic properties
- $\boldsymbol{\cdot}$  for Inox Care Disinfectant and soap dispenser
- $\boldsymbol{\cdot}$  serves as a drip tray for liquids
- $\boldsymbol{\cdot}$  Bowl with high breaking strenght
- gets mounted behind Dispenser