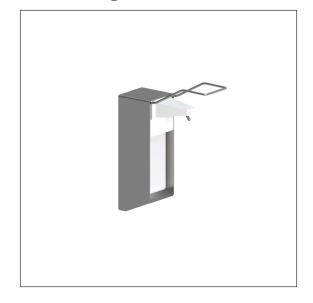

## Product image

## **Product description**

- $\boldsymbol{\cdot}$  Inox Care as a robust and timeless classic with bacteriostatic properties
- · with cranked stainless steel pump
- suitable for disinfectants, liquid soaps and thin lotions
- $\boldsymbol{\cdot}$  for take on common Euro bottles
- dosage adjustable, approx. 0,8 ml/1,2 ml/1,8 ml per pass (delivery condition 1,8 ml per pass)
- $\cdot$  the pump and the dispenser are hot steam autoclavable (121° C at 1 bar pressure)
- $\cdot$  supplied with empty plastic bottle
- $\cdot$  supplied with fixing material