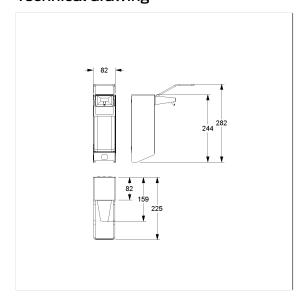

### Technical specifications

| Product group | 5600                                                 |
|---------------|------------------------------------------------------|
| Product       | Disinfectant and soap dispenser, with long arm lever |
| Length        | 225 mm                                               |
| Width         | 85 mm                                                |
| Height        | 285 mm                                               |
| Capacity      | 0.5 l                                                |
| Material      | stainless steel, material No. 1.4301 (A2, AISI 304)  |
| Colour        | Stainless steel (009)                                |
|               |                                                      |

## Technical drawing