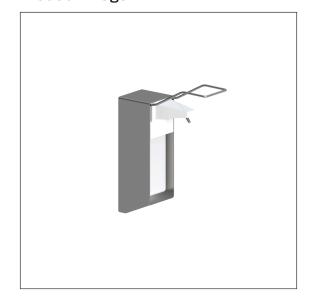

## Product image

### **Product description**

- $\boldsymbol{\cdot}$  Inox Care as a robust and timeless classic with bacteriostatic properties
- with cranked stainless steel pump
- suitable for disinfectants, liquid soaps and thin lotions
- $\boldsymbol{\cdot}$  for take on common Euro bottles
- dosage adjustable, approx. 0,8 ml/1,2 ml/1,8 ml per pass (delivery condition 1,8 ml per pass)
- $\cdot$  the pump and the dispenser are hot steam autoclavable (121° C at 1 bar pressure)
- $\cdot$  supplied with empty plastic bottle
- $\cdot$  supplied with fixing material