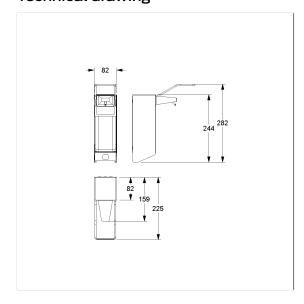

### Technical drawing

#### **Technical specifications**

| Product group | 5600                                                 |
|---------------|------------------------------------------------------|
| Product       | Disinfectant and soap dispenser, with long arm lever |
| Length        | 225 mm                                               |
| Width         | 85 mm                                                |
| Height        | 285 mm                                               |
| Capacity      | 0.5 l                                                |
| Material      | stainless steel, material No. 1.4301 (A2, AISI 304)  |
| Colour        | Stainless steel (009)                                |
|               | <del></del>                                          |