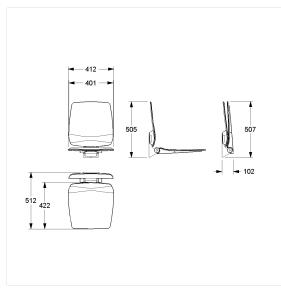

## **Technical specifications**

| Product group | 8700                                                    |
|---------------|---------------------------------------------------------|
| Product       | Lift-up shower seat, with Backrest                      |
| System        | vario                                                   |
| Length        | 412 mm                                                  |
| Height        | 505 mm                                                  |
| Width         | 512 mm                                                  |
| Material      | Polypropylene, support bracket and wall plate made of   |
|               | aluminium, base plate made of stainless steel, material |
|               | No. 1.4301 (A2 AISI 304)                                |
| Surface       | matt                                                    |
| Colour        | available in Ascento colours                            |
| Loading       | max. 150 kgs                                            |
|               |                                                         |

## **Technical drawing**