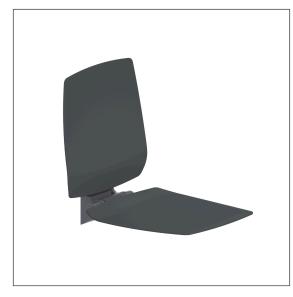

#### Product image

## **Product description**

- Ascento as Modular Seating Solution, expandible and combinable
- $\cdot\,$  ergonomic formed seat with rounded outer edges
- $\cdot$  ergonomic formed backrest with rounded outer edges
- with adjustable brake
- $\cdot\,$  locked in place in vertical position
- Fixing set has to be determined according to conditions on site, is to be ordered separately