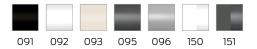

#### **Technical specifications**

| Product group | 7000                                                |
|---------------|-----------------------------------------------------|
| Product       | cover plate blind                                   |
| Length        | 220 mm                                              |
| Width         | 120 mm                                              |
| Height        | 30 mm                                               |
| Material      | aluminium                                           |
| Surface       | scratch-resistant powder coating with antibacterial |
|               | protection (except 091 Carbon black)                |
| Colour        | available in Cavere colours                         |