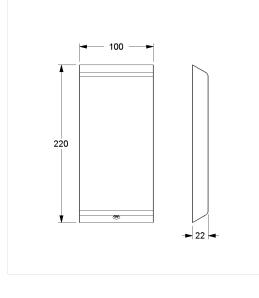

Product image



#### **Technical specifications**

| Product group | 7000                                                |
|---------------|-----------------------------------------------------|
| Product       | cover plate blind                                   |
| Length        | 220 mm                                              |
| Width         | 120 mm                                              |
| Height        | 30 mm                                               |
| Material      | aluminium                                           |
| Surface       | scratch-resistant powder coating with antibacterial |
|               | protection (except 091 Carbon black)                |
| Colour        | available in Cavere colours                         |

### **Technical drawing**



## Product description

- $\cdot\,$  Cavere Care as an award-winning product family with excellent design for all requirements
- $\cdot\,$  cover plate blind is used as cover for the existing base plate
- $\cdot\,$  can be replaced by vario products