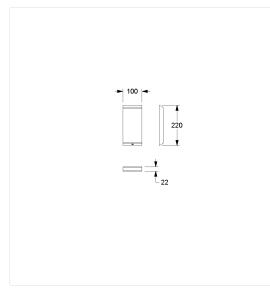

## **Technical drawing**

#### **Technical specifications**

| Product group | 7000                                                |
|---------------|-----------------------------------------------------|
| Product       | cover plate blind                                   |
| Length        | 220 mm                                              |
| Width         | 120 mm                                              |
| Height        | 30 mm                                               |
| Material      | aluminium                                           |
| Surface       | scratch-resistant powder coating with antibacterial |
|               | protection (except 091 Carbon black)                |
| Colour        | available in Cavere colours                         |