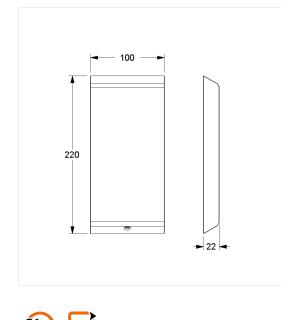

### **Technical drawing**

Antibac Vario

#### **Technical specifications**

| Product group | 7000                                                |
|---------------|-----------------------------------------------------|
| Product       | cover plate blind                                   |
| Length        | 220 mm                                              |
| Width         | 120 mm                                              |
| Height        | 30 mm                                               |
| Material      | aluminium                                           |
| Surface       | scratch-resistant powder coating with antibacterial |
|               | protection (except 091 Carbon black)                |
| Colour        | available in Cavere colours                         |