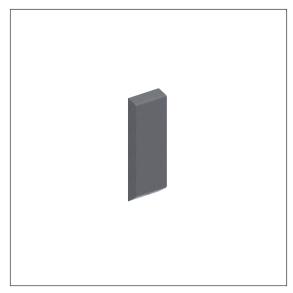

#### Product image

#### **Technical specifications**

| Product group | 7000                                                |
|---------------|-----------------------------------------------------|
| Product       | cover plate blind                                   |
| Length        | 220 mm                                              |
| Width         | 120 mm                                              |
| Height        | 30 mm                                               |
| Material      | aluminium                                           |
| Surface       | scratch-resistant powder coating with antibacterial |
|               | protection (except 091 Carbon black)                |
| Colour        | available in Cavere colours                         |