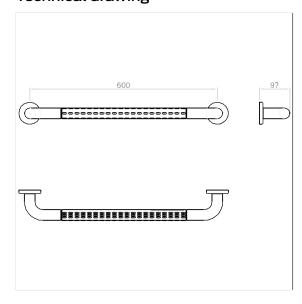

## **Technical specifications**

| Product group | 1500                                               |
|---------------|----------------------------------------------------|
| Product       | Towel rail, with textured surface                  |
| Length        | 670 mm                                             |
| Width         | 97 mm                                              |
| Height        | 70 mm                                              |
| Diameter      | 34 mm                                              |
| Material      | polyamide                                          |
| Surface       | high-gloss with textured surface for non-slip grip |
| Colour        | available in nylon colours                         |
|               |                                                    |

## Technical drawing