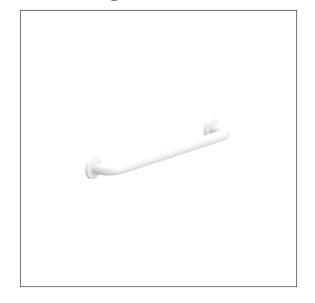

# Product data sheet

Care Solutions - Nylon Care Accessories

Nylon Care Towel rail, with textured surface

Article number: 0444420019

## Product image

## **Product description**

- · Nylon Care a well-tried and proven product family with a wide range of variants, three product series suiting many different requirements
- for hanging towels
- · with non-corrosive steel core throughout
- with plastic rose  $\emptyset$  70mm for concealed screw fixing
- · supplied with fixing material