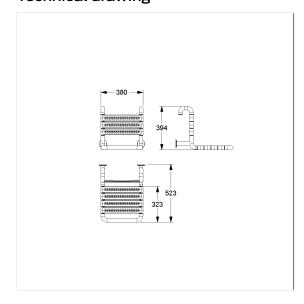

### Technical specifications

| Product group | 0700                        |  |
|---------------|-----------------------------|--|
| Product       | Hanging seat, with rosettes |  |
| Length        | 380 mm                      |  |
| Height        | 390 mm                      |  |
| Width         | 515 mm                      |  |
| Material      | polyamide                   |  |
| Surface       | high gloss                  |  |
| Colour        | available in nylon colours  |  |
| Loading       | max. 175 kgs                |  |
|               | <del>-</del>                |  |

### Technical drawing