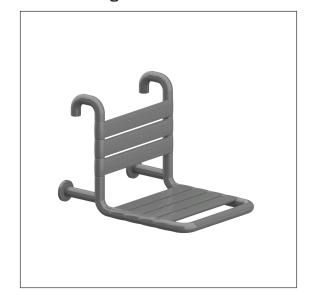

# Care Solutions - Nylon Care 400

Nylon Care 400 Hanging seat, with rosettes

Article number: 0300782018

### Product image

### **Product description**

- Nylon Care a well-tried and proven product family with a wide range of variants, three product series suiting many different requirements
- for hanging in Cavere Care Shower handrails
- $\boldsymbol{\cdot}$  with non-corrosive steel core throughout
- · steel reinforced hinges
- $\cdot \ \ \text{with adjustable brake}$
- locked in place in vertical position
- for top edge of shower handrail 850mm the seat height corresponds 460 mm (DIN18040 und ÖNORM B1600)