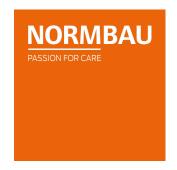

### Product image

### Technical specifications

| Product group | 2000                       |
|---------------|----------------------------|
| Product       | Hanging seat               |
| Length        | 410 mm                     |
| Height        | 505 mm                     |
| Width         | 570 mm                     |
| Material      | polyamide                  |
| Surface       | high gloss                 |
| Colour        | available in nylon colours |
| Loading       | max. 175 kgs               |
|               |                            |

#### **Product description**

- Nylon Care a well-tried and proven product family with a wide range of variants, three product series suiting many different requirements
- for hanging in Cavere Care Shower handrails
- · for hanging in Cavere Care Shower handrails
- · with non-corrosive steel core throughout
- steel reinforced hinges
- · with adjustable brake
- · locked in place in vertical position
- $\cdot$  for top edge of shower handrail 850mm the seat height corresponds 460 mm (DIN18040 und ÖNORM B1600)
- · load capacity: max. 175kgs according to ISO17966:2016, statically tested up to 200kgs