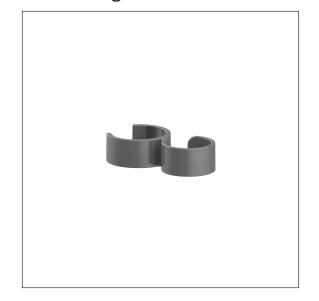

## Product image

retrofittable

#### **Product description**

- Nylon Care a well-tried and proven product family with a wide range of variants, three product series suiting many different requirements
- for clipping on Nylon Care Shower handrails and shower rails
- $\boldsymbol{\cdot}$  serves as a hook on shower handrails or for guiding the shower hose on the shower head rail
- $\boldsymbol{\cdot}$  with rubber inserts for slip resistance