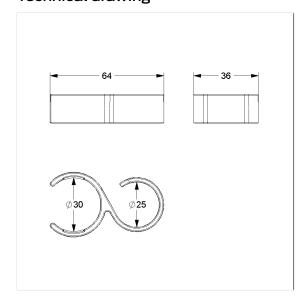

#### **Technical specifications**

| Product group | 1500                                    |
|---------------|-----------------------------------------|
| Product       | Hook / Shower hose guide, retrofittable |
| Length        | 65 mm                                   |
| Width         | 35 mm                                   |
| Height        | 15 mm                                   |
| Material      | polyamide                               |
| Surface       | high gloss                              |
| Colour        | available in nylon colours              |
|               |                                         |

#### Technical drawing