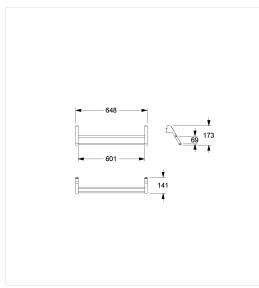

#### **Technical specifications**

| Product group | 7010                                                |  |  |
|---------------|-----------------------------------------------------|--|--|
| Product       | FlexTowel holder                                    |  |  |
| Length        | 650 mm                                              |  |  |
| Width         | 173 mm                                              |  |  |
| Height        | 141 mm                                              |  |  |
| Material      | aluminium                                           |  |  |
| Surface       | scratch-resistant powder coating with antibacterial |  |  |
|               | protection (except 091 Carbon black)                |  |  |
| Colour        | available in Cavere colours                         |  |  |

#### Technical drawing