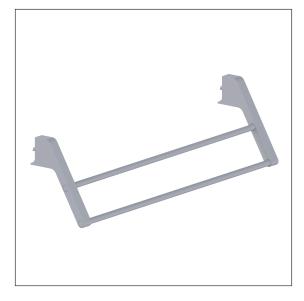

## Cavere Care FlexTowel holder Article number: 7100021096

#### Product image

#### **Product description**

- Cavere FlexCare as modular rail system for accessories
- towel holder with two bars
- Can be hung between the brackets of the Cavere Flex towel holder in order to save space
- Distance between the brackets 600mm, suitable for adding Cavere FlexTray and / or Cavere FlexHooks
- $\cdot\,$  invisible fixing with the screw supplied
- can be mounted subsequently to the wall with two Cavere Flex wall brackets 7100025