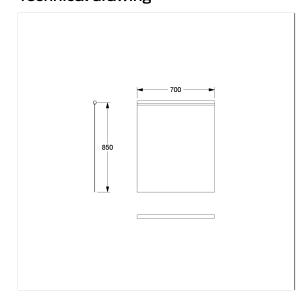

### **Technical specifications**

| Product group | 1900                                     |
|---------------|------------------------------------------|
| Product       | Shower guard rail                        |
| Width         | 850 mm                                   |
| Length        | 700 mm                                   |
| Material      | Polyester                                |
| Colour        | available in the shower curtains colours |

### Technical drawing