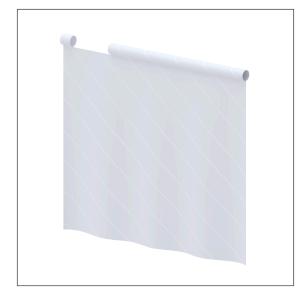

## Product image

### **Product description**

- $\boldsymbol{\cdot}$  antibacterial and fungicidal
- for Cavere Care shower guard rails
- washable at 40°C and suitable for disinfection up to 60°C
- $\boldsymbol{\cdot}$  quick drying and water repellent
- hemmed and with a sewn in coated lead band
- $\cdot \ \text{with velcro fastening} \\$
- available in following shower curtain colours: