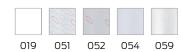

### **Product description**

- $\boldsymbol{\cdot}$  antibacterial and fungicidal
- for Cavere Care shower guard rails
- washable at 40°C and suitable for disinfection up to 60°C
- $\boldsymbol{\cdot}$  quick drying and water repellent
- hemmed and with a sewn in coated lead band
- $\cdot \ \text{with velcro fastening} \\$
- available in following shower curtain colours:

colour 019 - white with structure

colour 051 - white with oval pattern

colour 052 - grey with oval pattern

colour 054 - white with diagonal stripes

colour 059 - white Trevira CS

- white made of Trevira CS material (059) additionally flame retardant according to DIN 4102, building material category B1,
- · colour pattern available upon request
- · upon request available in different lenghts