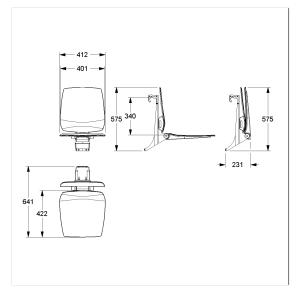

# **Technical specifications**

| Product group  | 8700                                                 |
|----------------|------------------------------------------------------|
| Product        | Hanging seat, with Backrest                          |
| Compatible for | for Inox Care and Nylon Care                         |
| Length         | 412 mm                                               |
| Height         | 574 mm                                               |
| Width          | 640 mm                                               |
| Material       | Polypropylene, support bracket and suspension device |
|                | made of aluminium                                    |
| Surface        | matt                                                 |
| Colour         | available in Ascento colours                         |
| Loading        | max. 150 kgs                                         |
|                |                                                      |

# Technical drawing