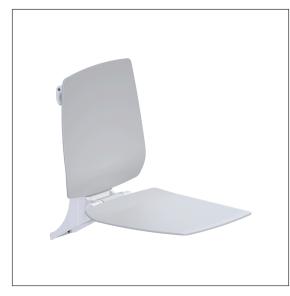

#### Product image

### **Product description**

- Ascento as Modular Seating Solution, expandible and combinable
- for hanging in Inox Care and Nylon Care Shower handrails
- $\cdot\,$  ergonomic formed seat and backrest with rounded outer edges
- with adjustable brake
- locked in place in vertical position
- for top edge of shower handrail 790-800mm
- concealed screw fixing