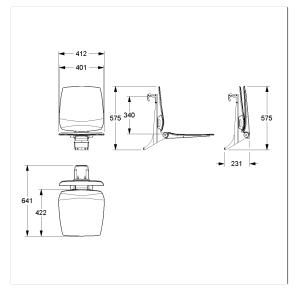

# **Technical specifications**

| Product group  | 8700                                                 |
|----------------|------------------------------------------------------|
| Product        | Hanging seat, with Backrest                          |
| Compatible for | for Inox Care and Nylon Care                         |
| Length         | 412 mm                                               |
| Height         | 574 mm                                               |
| Width          | 640 mm                                               |
| Material       | Polypropylene, support bracket and suspension device |
|                | made of aluminium                                    |
| Surface        | matt                                                 |
| Colour         | available in Ascento colours                         |
| Loading        | max. 150 kgs                                         |
|                |                                                      |

# Technical drawing