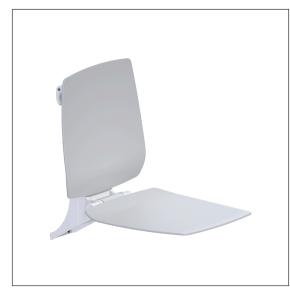

#### Product image

### **Product description**

- Ascento as Modular Seating Solution, expandible and combinable
- for hanging in Inox Care and Nylon Care Shower handrails
- $\cdot\,$  ergonomic formed seat and backrest with rounded outer edges
- with adjustable brake
- $\cdot$  locked in place in vertical position
- for top edge of shower handrail 790-800mm
- concealed screw fixing