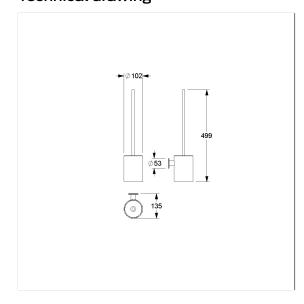

# **Technical specifications**

| Product group | 5600                                                |
|---------------|-----------------------------------------------------|
| Product       | Toilet brush set                                    |
| Length        | 135 mm                                              |
| Width         | 102 mm                                              |
| Height        | 499 mm                                              |
| Material      | stainless steel, material No. 1.4401 (A4, AISI 316) |
| Surface       | high gloss                                          |
| Colour        | available in Mirror polished (008), Satin (009) and |
|               | White (019)                                         |

## Technical drawing