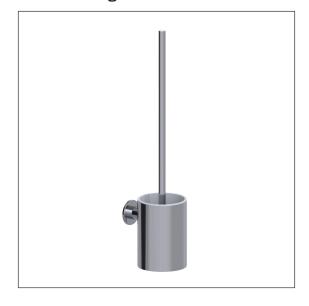

## Product image

## **Product description**

- Inox Care is a durable and versatile stainless steel range that combines accessibility and hygiene in a modern design
- centered brush position
- toilet brush holder removable for cleaning
- $\boldsymbol{\cdot}$  with additional recess for disinfectant
- with removable black brush head Ø 86 mm
- long brush handle
- · for wall mounting
- $\cdot \ \text{concealed screw fixing} \\$
- $\cdot$  supplied with fixing material