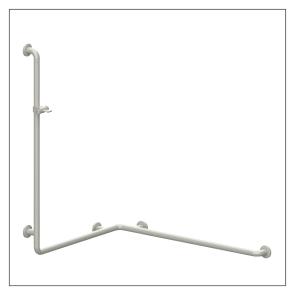

## Care Solutions • Nylon Care 400

Nylon Care 400 Shower handrail, with shower head rail

#### **Product image**

## Technical specifications

| Product group     | 2000                                   |
|-------------------|----------------------------------------|
| Product           | Shower handrail, with shower head rail |
| Angle             | 90 o                                   |
| Axle dimension a1 | 1004 mm                                |
| Axle dimension a2 | 767 mm                                 |
| Axle dimension a3 | 1100 mm                                |
| Fixing type       | rosettes mounting                      |
| Fixing points     | 5 Piece                                |
| Diameter          | 34 mm                                  |
| Material          | polyamide                              |
| Surface           | high gloss                             |
| Colour            | available in nylon colours             |
| Version           | left and right                         |
| Loading           | max. 175 kgs                           |
|                   |                                        |