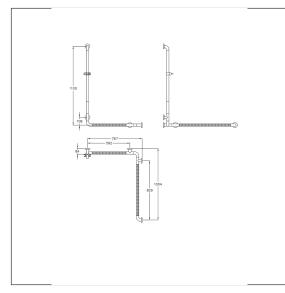

## Technical specifications

| Product group     | 2000                                   |
|-------------------|----------------------------------------|
| Product           | Shower handrail, with shower head rail |
| Angle             | 90 o                                   |
| Axle dimension a1 | 1004 mm                                |
| Axle dimension a2 | 767 mm                                 |
| Axle dimension a3 | 1100 mm                                |
| Fixing type       | rosettes mounting                      |
| Fixing points     | 5 Piece                                |
| Diameter          | 34 mm                                  |
| Material          | polyamide                              |
| Surface           | high gloss                             |
| Colour            | available in nylon colours             |
| Version           | left and right                         |
| Loading           | max. 175 kgs                           |
|                   |                                        |

## Technical drawing