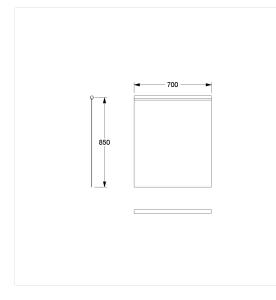

#### **Technical specifications**

| 1900                                     |  |  |
|------------------------------------------|--|--|
| Shower guard rail                        |  |  |
| 850 mm                                   |  |  |
| 700 mm                                   |  |  |
| Polyester                                |  |  |
| structured                               |  |  |
| available in the shower curtains colours |  |  |
|                                          |  |  |

### Technical drawing