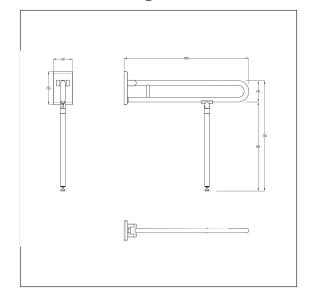

### Technical specifications

| Product group | 5500                                                |
|---------------|-----------------------------------------------------|
| Product       | Lift-up support rail, with floor support            |
| System        | vario, with base plate                              |
| Length        | 850 mm                                              |
| Fixing height | 750 mm                                              |
| Diameter      | 32 mm                                               |
| Material      | stainless steel, material No. 1.4301 (A2, AISI 304) |
| Surface       | brushed finish                                      |
| Colour        | Stainless steel (009)                               |
| Version       | left and right                                      |
| Loading       | max. 125 kgs                                        |
|               | *                                                   |

### Technical drawing