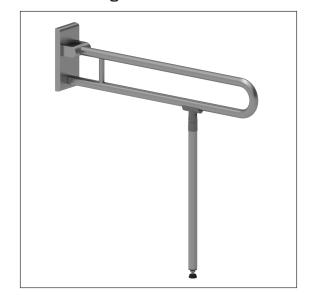

### Product image

### **Product description**

- $\boldsymbol{\cdot}$  Inox Care as a robust and timeless classic with bacteriostatic properties
- · with adjustable brake
- · with durable maintenance-free, friction bearings
- floor support with non-slip floor contact
- easy installation or removing by connecting / disconnecting to base plate
- Floor support serves as a support in case of insufficient wall condition, thus the resulting forces on the wall fixing can be reduced
- · concealed screw fixing
- In case of lightweight partition walls a backfill made of min. 20mm hardwood is needed
- retrofitting with Toilet roll holder 2050300
- $\cdot$  retrofitting with remote control 0449010
- · certified by TÜV PRODUCT SERVICE
- CE-certified
- meets the requirements of German standard DIN 18040 and Austrian standard  $\ddot{\text{O}}\text{NORM}\,\text{B}\,\text{1600}$
- Fixing set has to be determined according to conditions on site, is to be ordered separately