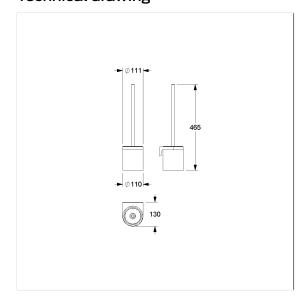

## Technical specifications

| Product group | 7010                                                |
|---------------|-----------------------------------------------------|
| Product       | Toilet brush set                                    |
| Length        | 110 mm                                              |
| Width         | 130 mm                                              |
| Height        | 455 mm                                              |
| Material      | aluminium                                           |
| Surface       | scratch-resistant powder coating with antibacterial |
|               | protection (except 091 Carbon black)                |
| Colour        | available in Cavere colours                         |
|               |                                                     |

## Technical drawing