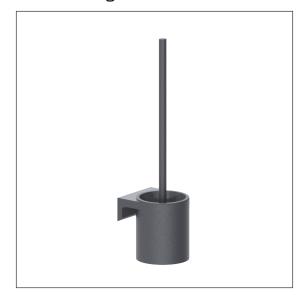

## Product image

## **Product description**

- Cavere Care as an award-winning product family with excellent design for all requirements
- · centered brush position
- toilet brush holder removable for cleaning
- $\boldsymbol{\cdot}$  with additional recess for disinfectant
- with removable black brush head Ø 86 mm
- for wall mounting
- $\cdot \ \text{concealed screw fixing} \\$
- $\cdot\,$  can also be attached to tiles without drilling using the glue fixing set 7100006
- supplied with stainless steel Torx screws Ø 5 x 60 mm and plugs