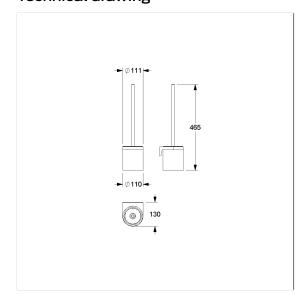

### Technical specifications

| Product group | 7010                                                |
|---------------|-----------------------------------------------------|
| Product       | Toilet brush set                                    |
| Length        | 110 mm                                              |
| Width         | 130 mm                                              |
| Height        | 455 mm                                              |
| Material      | aluminium                                           |
| Surface       | scratch-resistant powder coating with antibacterial |
|               | protection (except 091 Carbon black)                |
| Colour        | available in Cavere colours                         |
|               |                                                     |

### Technical drawing