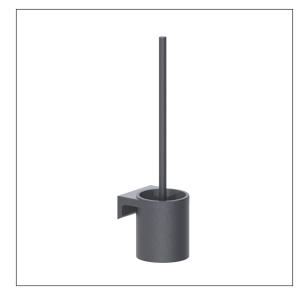

# Product data sheet

# Care Solutions - Cavere Care Accessories

Cavere Care Toilet brush set

Article number: 7525500095



## Product image



### Technical specifications

| Product group | 7010                                                |
|---------------|-----------------------------------------------------|
| Product       | Toilet brush set                                    |
| Length        | 110 mm                                              |
| Width         | 130 mm                                              |
| Height        | 455 mm                                              |
| Material      | aluminium                                           |
| Surface       | scratch-resistant powder coating with antibacterial |
|               | protection (except 091 Carbon black)                |
| Colour        | available in Cavere colours                         |
|               |