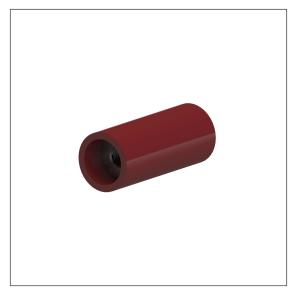

# Nylon Jointing piece Article number: 0289330035

## Product image

## **Product description**

- Design partition solutions for doors and partitions made of HPL board material
- Single part for toprail
- can be used before wall fixing to brace the top chord or as a connecting link between several long tube elements
- M12 female thread on both sides
- corrosion protected
- $\cdot\,$  the steel tube engages 12 mm, the threaded rod 30 mm into the coupling piece