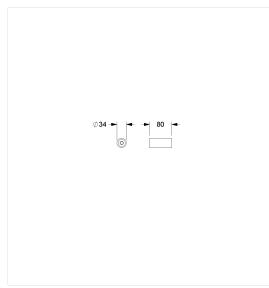

# **Technical specifications**

| Product group | 2600                       |
|---------------|----------------------------|
| Product       | Jointing piece             |
| Short name    | NY.KL                      |
| Length        | 80 mm                      |
| Width         | 34 mm                      |
| Height        | 34 mm                      |
| Diameter      | 34 mm                      |
| Material      | polyamide                  |
| Surface       | high gloss                 |
| Colour        | available in nylon colours |
|               |                            |

## **Technical drawing**