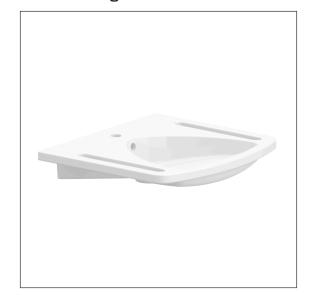

## Care Solutions

Cavere Care Wash basin, with hole against overflow, with tape hole

Article number: 7530650092

## Product image

## **Product description**

- Cavere Care as an award-winning product family with excellent design for all requirements
- · ergonomically shaped basin with wide front area
- with rounded corners and smooth surface, pleasant to put the arms on it
- · with storage space for items
- · with two grips, may also be used as towel holder
- $\boldsymbol{\cdot}$  for hanger bolt fixing
- Repair set for mending damages, available on request
- wheelchair access according to German standard DIN 18040 and Austrian standard ÖNORM B1600/1601
- $\cdot$  supplied with overflow set
- · Without tap and siphon