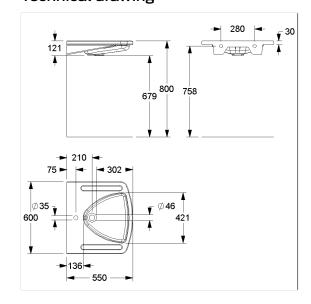

## Technical drawing

# **Technical specifications**

| Product group | 7010                                                   |
|---------------|--------------------------------------------------------|
| Product       | Wash basin, with hole against overflow, with tape hole |
| Length        | 550 mm                                                 |
| Width         | 600 mm                                                 |
| Height        | 120 mm                                                 |
| Material      | Mineral casting                                        |
| Surface       | glossy, non-porous                                     |
| Loading       | max. 150 kgs                                           |
| Colour        | Cavere White (092)                                     |
|               |                                                        |