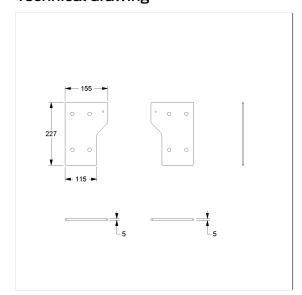

## **Technical specifications**

| Product group | 5500                                                |
|---------------|-----------------------------------------------------|
| Product       | Adapter set, intermediate plates                    |
| Length        | 12 mm                                               |
| Width         | 155 mm                                              |
| Height        | 227 mm                                              |
| Material      | stainless steel, material No. 1.4301 (A2, AISI 304) |
| Surface       | satin                                               |
| Colour        | Satin (009)                                         |
|               |                                                     |

#### Technical drawing