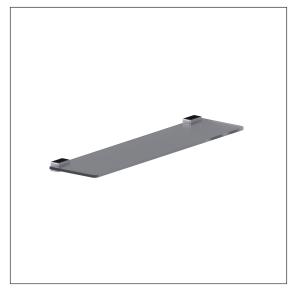

# Product image

#### **Technical specifications**

| Product group | 7030                           |
|---------------|--------------------------------|
| Product       | Glass shelf                    |
| Length        | 520 mm                         |
| Width         | 130 mm                         |
| Height        | 30 mm                          |
| Material      | zinc, Glass shelf              |
| Surface       | chrome finish, Satinised glass |
| Colour        | Cavere Chrome (300)            |
|               |                                |