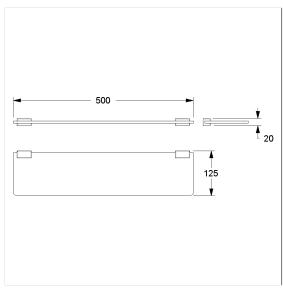

# **Technical drawing**

#### **Technical specifications**

| Product group | 7030                           |
|---------------|--------------------------------|
| Product       | Glass shelf                    |
| Length        | 520 mm                         |
| Width         | 130 mm                         |
| Height        | 30 mm                          |
| Material      | zinc, Glass shelf              |
| Surface       | chrome finish, Satinised glass |
| Colour        | Cavere Chrome (300)            |
|               |                                |