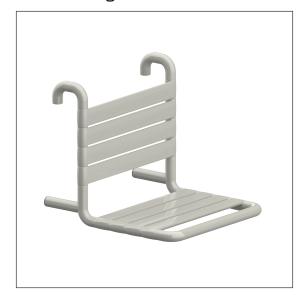

## Product image

## **Product description**

- Nylon Care a well-tried and proven product family with a wide range of variants, three product series suiting many different requirements
- · for hanging in Cavere Care Shower handrails
- $\boldsymbol{\cdot}$  with non-corrosive steel core throughout
- $\boldsymbol{\cdot}$  with non-slip seat and backrest by textured surface
- for top edge of shower handrail 850mm the seat height corresponds 470 mm (DIN18040 und ÖNORM B1600)