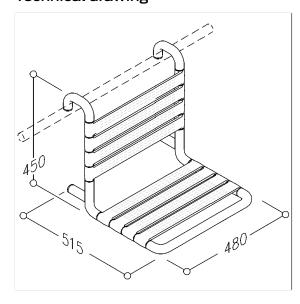

# **Technical specifications**

| -             |                            |
|---------------|----------------------------|
| Product group | 0700                       |
| Product       | Hanging seat               |
| Length        | 480 mm                     |
| Height        | 450 mm                     |
| Width         | 515 mm                     |
| Material      | polyamide                  |
| Surface       | high gloss                 |
| Colour        | available in nylon colours |
| Loading       | max. 175 kgs               |
| -             |                            |

## Technical drawing