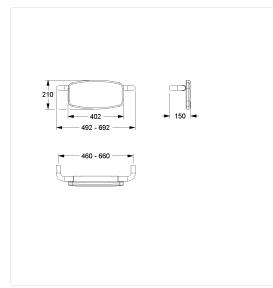

### Technical specifications

| Product group | 5500                                                 |
|---------------|------------------------------------------------------|
| Product       | Backrest, adjustable                                 |
| Length        | 150 mm                                               |
| Width         | 692 mm                                               |
| Height        | 210 mm                                               |
| Diameter      | 32 mm                                                |
| Material      | stainless steel, material No. 1.4301 (A2, AISI 304), |
|               | padded made of PUR integral foam                     |
| Surface       | high gloss                                           |
| Colour        | available in Mirror polished (008) and Satin (009),  |
|               | padded, colour black                                 |
|               |                                                      |

#### **Technical drawing**