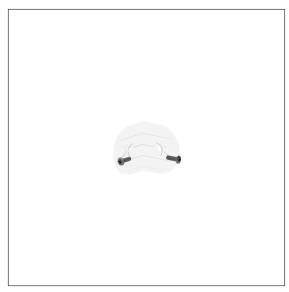

### Product image

#### **Product description**

- $\cdot\,$  Design partition solutions for doors and partitions made of HPL board material
- $\cdot$  for single fixing to partition wall panels
- $\cdot\,$  Content: 2 countersunk screws M5 x 16