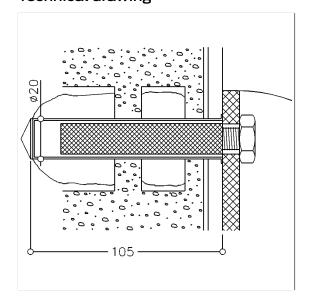

## **Technical specifications**

| Product group       | 2000                                                                |
|---------------------|---------------------------------------------------------------------|
| Product             | Fixing set, with injectionscartridge                                |
| Short name          | MS 4.8 H 14                                                         |
| Material            | polyamide                                                           |
| Type of wall        | On brickwork made of perforated brick:                              |
|                     | perforated brick HLz $\geq$ 12, cavity brick KSL $\geq$ 12, checker |
|                     | brick ≥ Hbl4, Hbn4 other hollow brick materials                     |
|                     | concrete/ lightweight concrete, solid brick ≥ Mz12 sand-            |
|                     | lime brick ≥KS12, natural stone with compact grain solid            |
|                     | pumice                                                              |
| Material & scope of | 4 x hexagon head screw 4 x sieve sleeve Ø 20 x 100                  |
| delivery            | 4 x internal threaded steel sleeves Ø 15 x 75 / M10 1 x             |
|                     | injection cartridge with compound mortar 145cm <sup>3</sup>         |
| Colour              | Colourless (000)                                                    |
|                     |                                                                     |

## Technical drawing