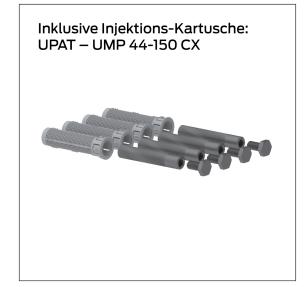

## Care Solutions

Care Fixing set, with injectionscartridge

Article number: 0448890000

## **Technical specifications**

| Product group       | 2000                                                                |
|---------------------|---------------------------------------------------------------------|
| Product             | Fixing set, with injectionscartridge                                |
| Short name          | MS 4.8 H 14                                                         |
| Material            | polyamide                                                           |
| Type of wall        | On brickwork made of perforated brick:                              |
|                     | perforated brick HLz $\geq$ 12, cavity brick KSL $\geq$ 12, checker |
|                     | brick ≥ Hbl4, Hbn4 other hollow brick materials                     |
|                     | concrete/ lightweight concrete, solid brick ≥ Mz12 sand-            |
|                     | lime brick ≥KS12, natural stone with compact grain solid            |
|                     | pumice                                                              |
| Material & scope of | 4 x hexagon head screw 4 x sieve sleeve Ø 20 x 100                  |
| delivery            | 4 x internal threaded steel sleeves Ø 15 x 75 / M10 1 x             |
|                     | injection cartridge with compound mortar 145cm <sup>3</sup>         |
| Colour              | Colourless (000)                                                    |
|                     |                                                                     |