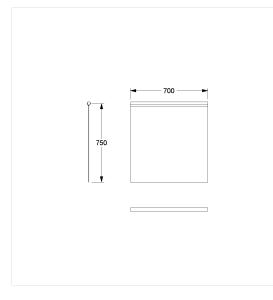

# Technical specifications

| Product group                                   | 1900              |  |
|-------------------------------------------------|-------------------|--|
| Product                                         | Shower guard rail |  |
| Width                                           | 700 mm            |  |
| Length                                          | 750 mm            |  |
| Material                                        | Polyester         |  |
| Colour available in the shower curtains colours |                   |  |

## Technical drawing