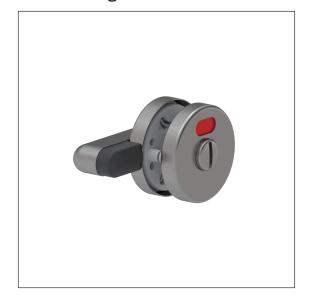

# Care Solutions - Inox Partition solutions

NORMBAU PASSION FOR CARE

Inox Partition Door Lock, with stainless steel coin button

Article number: 2290117009

### Product image

### **Product description**

- Design partition solutions for doors and partitions made of HPL board material
- Suitable for rebated, unrebated and unrebated overlapping doors, depending on the design
- Thumbturn 360° turnable, with 90° snap-in locking
- Supplied with 2 M4 countersunk screws
- $\boldsymbol{\cdot}$  Available for other door thicknesses on request