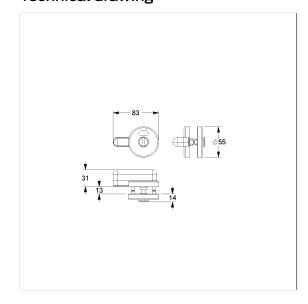

## **Technical specifications**

| Product group | 6600                                                  |
|---------------|-------------------------------------------------------|
| Product       | Partition Door Lock, with stainless steel coin button |
| Short name    | NT.TWR 84                                             |
| Length        | 80 mm                                                 |
| Width         | 75 mm                                                 |
| Height        | 55 mm                                                 |
| Material      | stainless steel, material No. 1.4401 (A4, AISI 316)   |
| Surface       | brushed finish                                        |
| Colour        | Stainless steel (009)                                 |
|               |                                                       |

### Technical drawing