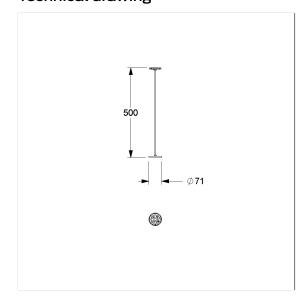

### **Technical specifications**

| Product group | 1500                                   |
|---------------|----------------------------------------|
| Product       | Ceiling support, for suspended ceiling |
| Length        | 500 mm                                 |
| Material      | polyamide                              |
| Surface       | high gloss                             |
| Colour        | available in nylon colours             |
|               | •                                      |

#### Technical drawing