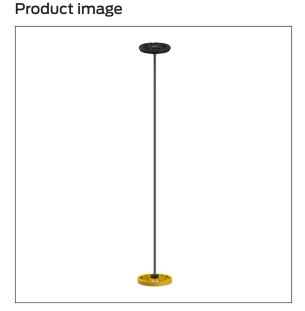

## Care Solutions

Nylon Care Ceiling support, for suspended ceiling

Article number: 0300348022

### **Technical specifications**

| Product group | 1500                                   |
|---------------|----------------------------------------|
| Product       | Ceiling support, for suspended ceiling |
| Length        | 500 mm                                 |
| Material      | polyamide                              |
| Surface       | high gloss                             |
| Colour        | available in nylon colours             |
|               | •                                      |

#### **Product description**

- Nylon Care a well-tried and proven product family with a wide range of variants, three product series suiting many different requirements
- for ceiling supports of the series Nylon Care 300 and Nylon Care 400  $\,$
- · can be shortened (length)
- · visible plastic rose
- supplied with fixing set for connection to ceiling support
- for ceiling mounting the supplied mounting material of the ceiling support can be used