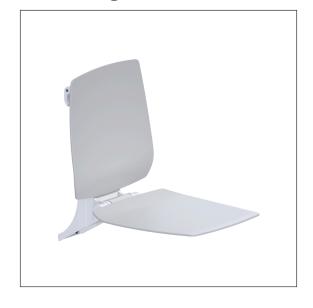

# Care Solutions - Modular Seating Solution

NORMBAU PASSION FOR CARE

Ascento Hanging seat, with Backrest

Article number: 8750022150

#### Product image

#### **Product description**

- $\boldsymbol{\cdot}$  Ascento as Modular Seating Solution, expandible and combinable
- $\boldsymbol{\cdot}$  for hanging in Cavere Care Shower handrails
- ergonomic formed seat and backrest with rounded outer edges
- · with adjustable brake
- · locked in place in vertical position
- for top edge of shower handrail 790-800mm
- concealed screw fixing