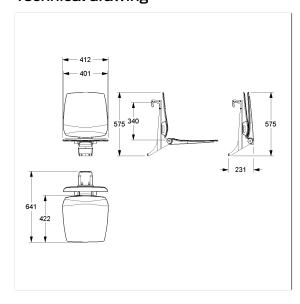

## **Technical specifications**

| Product group  | 8700                                                 |
|----------------|------------------------------------------------------|
| Product        | Hanging seat, with Backrest                          |
| Compatible for | for Cavere Care                                      |
| Length         | 412 mm                                               |
| Height         | 574 mm                                               |
| Width          | 640 mm                                               |
| Material       | Polypropylene, support bracket and suspension device |
|                | made of aluminium                                    |
| Surface        | matt                                                 |
| Colour         | available in Ascento colours                         |
| Loading        | max. 150 kgs                                         |
|                |                                                      |

## Technical drawing