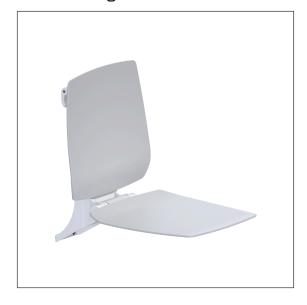

#### Product image

#### **Product description**

- $\boldsymbol{\cdot}$  Ascento as Modular Seating Solution, expandible and combinable
- for hanging in Cavere Care Shower handrails
- $\boldsymbol{\cdot}$  ergonomic formed seat and backrest with rounded outer edges
- $\cdot \ \ \text{with adjustable brake}$
- locked in place in vertical position
- for top edge of shower handrail 790-800mm
- concealed screw fixing