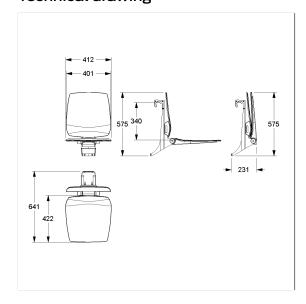

## **Technical specifications**

| Product group  | 8700                                                 |
|----------------|------------------------------------------------------|
| Product        | Hanging seat, with Backrest                          |
| Compatible for | for Cavere Care                                      |
| Length         | 412 mm                                               |
| Height         | 574 mm                                               |
| Width          | 640 mm                                               |
| Material       | Polypropylene, support bracket and suspension device |
|                | made of aluminium                                    |
| Surface        | matt                                                 |
| Colour         | available in Ascento colours                         |
| Loading        | max. 150 kgs                                         |
|                |                                                      |

### Technical drawing