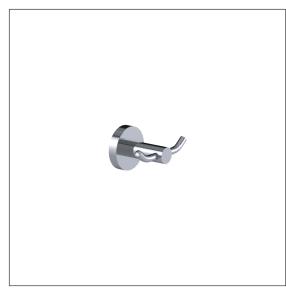

# Inox Care Double hook Article number: 2291612008

## Product image

### **Product description**

- Inox Care is a durable and versatile stainless steel range that combines accessibility and hygiene in a modern design
- for hanging utensils
- for wall mounting
- concealed screw fixing supplied with fixing material