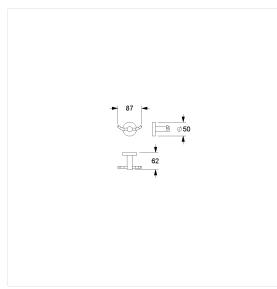

# **Technical specifications**

| Product group | 5600                                                |  |  |
|---------------|-----------------------------------------------------|--|--|
| Product group | 3800                                                |  |  |
| Product       | Double hook                                         |  |  |
| Length        | 62 mm                                               |  |  |
| Width         | 87 mm                                               |  |  |
| Height        | 50 mm                                               |  |  |
| Material      | stainless steel, material No. 1.4301 (A2, AISI 304) |  |  |
| Surface       | high gloss                                          |  |  |
| Colour        | available in Mirror polished (008), Satin (009) and |  |  |
|               | White (019)                                         |  |  |
|               |                                                     |  |  |

### Technical drawing