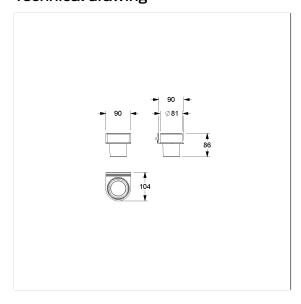

# **Technical specifications**

| Product group | 7010                                                  |
|---------------|-------------------------------------------------------|
| Product       | FlexGlass holder, with glass                          |
| Length        | 104 mm                                                |
| Width         | 90 mm                                                 |
| Height        | 52 mm                                                 |
| Material      | aluminium, glass                                      |
| Surface       | scratch-resistant powder coating with antibacterial   |
|               | protection (except 091 Carbon black), Satinised glass |
| Colour        | available in Cavere colours                           |

## Technical drawing