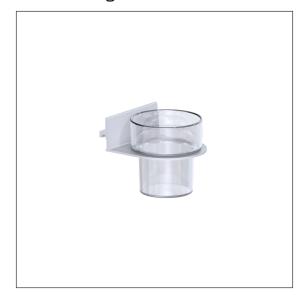

# Care Solutions - Cavere Care Accessories

Cavere Care FlexGlass holder, with glass

Article number: 7100031092

### Product image