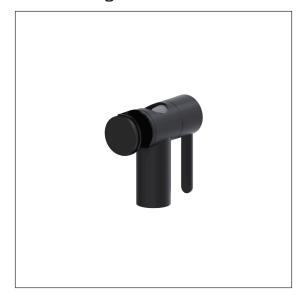

## Product image

## **Product description**

- Cavere Care as an award-winning product family with excellent design for all requirements
- for fixing on Cavere Care shower rails
- Shower head holder with easy adjustment to any height and angle, self-adjusting clamp maintenance-free
- $\boldsymbol{\cdot}$  side-mounted operating handle for one-handed operation without turning,
- $\boldsymbol{\cdot}$  Shower head holder with plastic insert, suitable for various hand shower types