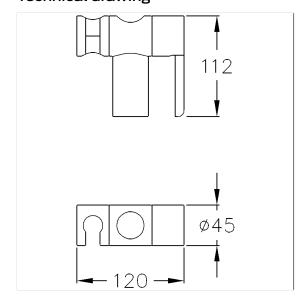

## **Technical specifications**

| Product group | 7000                                                |
|---------------|-----------------------------------------------------|
| Product       | Shower head holder                                  |
| Length        | 120 mm                                              |
| Width         | 45 mm                                               |
| Height        | 112 mm                                              |
| Material      | aluminium                                           |
| Surface       | scratch-resistant powder coating with antibacterial |
|               | protection (except 091 Carbon black)                |
| Colour        | available in Cavere colours                         |
| Version       | left and right                                      |
|               |                                                     |

### Technical drawing