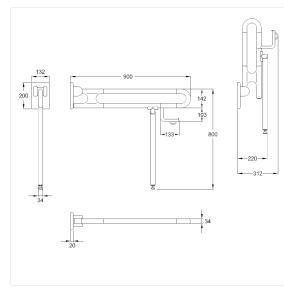

#### **Technical specifications**

| Product group | 0700                                                   |
|---------------|--------------------------------------------------------|
| Product       | Lift-up support rail, with toilet roll holder and floo |
|               | support                                                |
| Length        | 900 mm                                                 |
| Fixing height | 800 mm                                                 |
| Diameter      | 34 mm                                                  |
| Material      | polyamide                                              |
| Surface       | high gloss                                             |
| Colour        | available in nylon colours                             |
| Version       | left and right                                         |
| Loading       | max. 100 kgs                                           |
|               |                                                        |

## Technical drawing