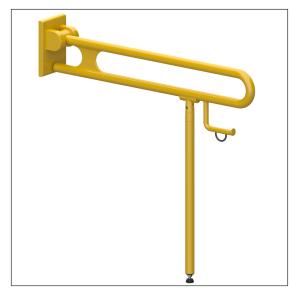

# Care Solutions • Nylon Care 300

Nylon Care 300 Lift-up support rail, with toilet roll holder and floor support

#### Product image