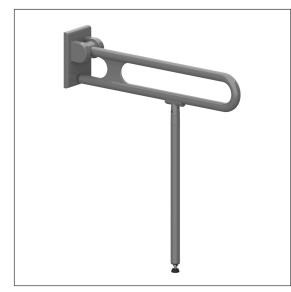

## Product image

## **Product description**

- Nylon Care a well-tried and proven product family with a wide range of variants, three product series suiting many different requirements
- with adjustable brake
- with durable maintenance-free, friction bearings
- $\cdot\,$  with non-corrosive steel core throughout
- $\cdot\,$  floor support with non-slip floor contact
- $\cdot$  with steel reinforced mounting plate for three-point fixing and Nylon cover
- Floor support serves as a support in case of insufficient wall condition, thus the resulting forces on the wall fixing can be reduced
- concealed screw fixing
- In case of lightweight partition walls a backfill made of min. 20mm hardwood is needed
- retrofittable with Toilet roll holder, optional with antibacterial protection 4300665
  certified by TÜV PRODUCT SERVICE
- load capacity: max. 100kgs according to ISO17966:2016, statically tested up to 150kgs
- produced in accordance with Regulation (EU) 2017/745 on medical devices
- CE-certified
- meets the requirements of German standard DIN 18040 and Austrian standard ÖNORM B 1600
- Fixing set has to be determined according to conditions on site, is to be ordered separately