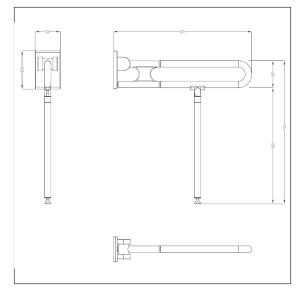

#### **Technical specifications**

| Product group | 0700                                     |  |
|---------------|------------------------------------------|--|
| Product       | Lift-up support rail, with floor support |  |
| Length        | 725 mm                                   |  |
| Fixing height | 750 mm                                   |  |
| Diameter      | 34 mm                                    |  |
| Material      | polyamide                                |  |
| Surface       | high gloss                               |  |
| Colour        | available in nylon colours               |  |
| Version       | left and right                           |  |
| Loading       | max. 100 kgs                             |  |
|               |                                          |  |

# Technical drawing