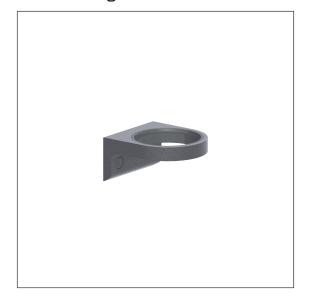

# Care Solutions - Cavere Care Accessories

Cavere Care Holder for hair-dryer

Article number: 7500420095

#### Product image

#### **Product description**

- Cavere Care as an award-winning product family with excellent design for all requirements
- for hanging up of common hair-dryers
- · for wall mounting
- $\boldsymbol{\cdot}$  concealed screw fixing
- supplied with stainless steel Torx screws Ø 5 x 60 mm and plugs