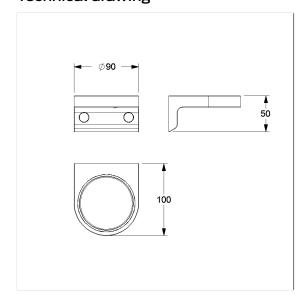

## **Technical specifications**

| 7010                                                |
|-----------------------------------------------------|
| Holder for hair-dryer                               |
| 90 mm                                               |
| 100 mm                                              |
| 50 mm                                               |
| aluminium                                           |
| scratch-resistant powder coating with antibacterial |
| protection (except 091 Carbon black)                |
| available in Cavere colours                         |
|                                                     |

## Technical drawing