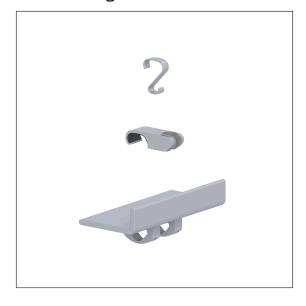

#### Product image

### **Product description**

- Set consists of: Cavere Care Shower head holder horizontal 7485030, Cavere Care Hook retrofittable 7500140 and Cavere Care Shower box for fixing with clamp screw 7515250
- for Cavere Care Shower handrails and Care Wash basin