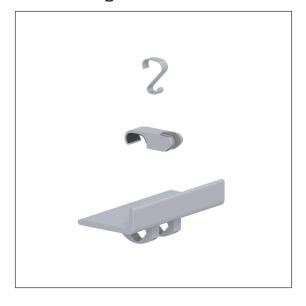

#### Product image

### **Product description**

- Set consists of: Cavere Care Shower head holder horizontal 7485030, Cavere Care Hook retrofittable 7500140 and Cavere Care Shower box for fixing with clamp screw 7515250
- for Cavere Care Shower handrails and Care Wash basin